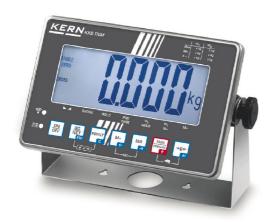

# KERN KXS-TM

Stainless steel weighing device with IP68 protection and integrated power supply

#### Display

Display digit height (large): 5,500 cm

## Construction

Casing material:stainless steelDimensions housing (WxDxH):232 x 170 x 80 mmDimensions of display device232 x 150 x 80 mm

(WxDxH):

Wall mount: yes