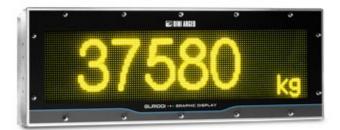

# ALPHANUMERIC WEIGHT REPEATER "GLR1001"IN STAINLESS STEEL AND WITH IP68 PROTECTION

Alphanumeric graphic repeater with RGB HIGH LUMINOSITY LED matrix, ideal for displaying weight and operational messages. Depending on the connected indicator, it is possible to display weight with large digits or customisable operational messages. RGB technology allows you to change the colour displayed, with a traffic light function (red, yellow, green). Stainless steel enclosure and IP68 protection rating.

#### **FEATURES**

- Stainless steel enclosure, with IP68 protection rating. Suitable for outdoor use.
- RGB HIGH LUMINOSITY LED matrix display, 605x150 mm.
- Numerical mode: up to 6 digits, h= 110mm with metrological icons (stability, zeroing, NET, etc.)
- Alphanumeric mode: up to 2 lines of 16 characters, h= 42 mm.
- Power supply: 110-240Vac.
- Dimensions: 688x250x57mm.
- VESA Rear fixings (M6, 100x100mm).

#### **AVAILABLE MODES with 3590 TOUCH SCREEN indicators**

- 6-digit 110mm Weight repeater
- Alphanumeric display with gross and tare weight in the selected language (two 42mm lines)
- Display colour management (red, yellow or green), synchronised with the connected weight indicator (only in combination with TOUCH SCREEN series indicators)
- Upon request:
  - Fully customisable messages, with descriptions, databases, free texts, formulas, targets, etc.
  - Screen saver with date and time, displayed when the scale is not in use
  - Scroll texts