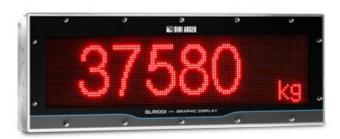

# ALPHANUMERIC WEIGHT REPEATER "GLR1001"IN STAINLESS STEEL AND WITH IP68 PROTECTION

Alphanumeric graphic repeater with RGB HIGH LUMINOSITY LED matrix, ideal for displaying weight and operational messages. Depending on the connected indicator, it is possible to display weight with large digits or customisable operational messages. RGB technology allows you to change the colour displayed, with a traffic light function (red, yellow, green). Stainless steel enclosure and IP68 protection rating.

#### **FEATURES**

- Stainless steel enclosure, with IP68 protection rating. Suitable for outdoor use.
- RGB HIGH LUMINOSITY LED matrix display, 605x150 mm.
- Numerical mode: up to 6 digits, h= 110mm with metrological icons (stability, zeroing, NET, etc.)
- Alphanumeric mode: up to 2 lines of 16 characters, h= 42 mm.
- Power supply: 110-240Vac.
- Dimensions: 688x250x57mm.
- VESA Rear fixings (M6, 100x100mm).

#### **AVAILABLE MODES with 3590 TOUCH SCREEN indicators**

- 6-digit 110mm Weight repeater
- Alphanumeric display with gross and tare weight in the selected language (two 42mm lines)
- Display colour management (red, yellow or green), synchronised with the connected weight indicator (only in combination with TOUCH SCREEN series indicators)
- Upon request:
  - Fully customisable messages, with descriptions, databases, free texts, formulas, targets, etc.
  - Screen saver with date and time, displayed when the scale is not in use
  - Scroll texts