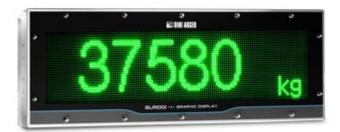

# ALPHANUMERIC WEIGHT REPEATER "GLR1001"IN STAINLESS STEEL AND WITH IP68 PROTECTION

Alphanumeric graphic repeater with RGB HIGH LUMINOSITY LED matrix, ideal for displaying weight and operational messages. Depending on the connected indicator, it is possible to display weight with large digits or customisable operational messages. RGB technology allows you to change the colour displayed, with a traffic light function (red, yellow, green). Stainless steel enclosure and IP68 protection rating.

#### **FEATURES**

- Stainless steel enclosure, with IP68 protection rating. Suitable for outdoor use.
- RGB HIGH LUMINOSITY LED matrix display, 605x150 mm.
- Numerical mode: up to 6 digits, h= 110mm with metrological icons (stability, zeroing, NET, etc.)
- Alphanumeric mode: up to 2 lines of 16 characters, h= 42 mm.
- Power supply: 110-240Vac.
- Dimensions: 688x250x57mm.
- VESA Rear fixings (M6, 100x100mm).

#### **AVAILABLE MODES with 3590 TOUCH SCREEN indicators**

- 6-digit 110mm Weight repeater
- Alphanumeric display with gross and tare weight in the selected language (two 42mm lines)
- Display colour management (red, yellow or green), synchronised with the connected weight indicator (only in combination with TOUCH SCREEN series indicators)
- Upon request:
  - Fully customisable messages, with descriptions, databases, free texts, formulas, targets, etc.
  - Screen saver with date and time, displayed when the scale is not in use
  - Scroll texts